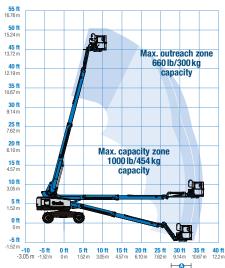

3           160°         160°           —         5 ft           —         5 ft           —         13           360°         36           38 in         0,97 m         38 in           4,0 mph         6,40 km/h         4,0 mph           2,04 mph         3,28 km/h         2,04 mph           0,68 mph         1,1 km/h         0,68 mph           0,68 mph         1,1 km/h         0,68 mph           0,68 mph         1,1 km/h         0,68 mph           0,75°         7°         6 ft 10 in/         2,08 m/           17 ft 2 in         5,23 m         17 ft 2 in           6 ft 10 in/         2,08 m/         6 ft 10 in/           17 ft 2 in         5,23 m         17 ft 2 in           315/55D20         315/5         315/5 |

## Range of motion S-40 XC/S-40 TraX



Range of motion S-45 XC/S-45 TraX





# Weight<sup>(3)</sup> and Floor Loading<sup>(4)</sup>

Hydraulic tank capacity

Fuel tank capacity

Power Power

| Weight (tires)                  | 13 945 lb | 6 325 kg  | 15 800 lb | 7 167 kg  |
|---------------------------------|-----------|-----------|-----------|-----------|
| Weight (TraX)                   | 17 120 lb | 7 765 kg  | 19 010 lb | 8 623 kg  |
| Tire contact pressure           | 92 psi    | 634 kPa   | 92 psi    | 634 kPa   |
| Track contact pressure          | 22 psi    | 151,7 kPa | 25 psi    | 172,4 kPa |
| Occupied floor pressure (tires) | 162 psf   | 7,76 kPa  | 187 psf   | 8,95 kPa  |
| Occupied floor pressure (TraX)  | 201 psf   | 9,6 kPa   | 223 psf   | 10,7 kPa  |

38 gal

35 gal

Diesel

144 L

132 L

Diesel

144 L

1321

38 gal

35 gal

#### **Sound and V