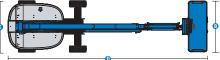

## **Specifications**

| Models                                   | S-40 XC 8      | S-40 TraX     | S-45 XC 8      | S-45 TraX     |
|------------------------------------------|----------------|---------------|----------------|---------------|
| Measurements                             | US             | Metric        | US             | Metric        |
| Working height max. <sup>(1)</sup>       | 45 ft 6 in     | 14,04 m       | 50 ft 6 in     | 15,56 m       |
| Working height max.(TraX) <sup>(1)</sup> | 45 ft 8 in     | 14,09 m       | 50 ft 8 in     | 15,61 m       |
| Platform height max.                     | 39 ft 6 in     | 12,04 m       | 44 ft 6 in     | 13,56 m       |
| Platform height max.(TraX)               | 39 ft 8 in     | 12,09 m       | 44 ft 8 in     | 13,61 m       |
| Horizontal reach max.                    | 31 ft 1 in     | 9,47 m        | 36 ft 2 in     | 11,02 m       |
| Below ground reach                       | 1 ft           | 0,30 m        | 4 ft 2 in      | 1,27 m        |
| A Platform length (8 ft/6 ft)            | 3 ft/2 ft 6 in | 0,91 m/0,76 m | 3 ft/2 ft 6 in | 0,91 m/0,76 m |
| B Platform width (8 ft/6 ft)             | 8 ft/6 ft      | 2,44 m/1,83 m | 8 ft/6 ft      | 2,44 m/1,83 m |
| C Height - stowed (tires)                | 8 ft 3 in      | 2,51 m        | 8 ft 3 in      | 2,51 m        |
| 🕒 Height - stowed (TraX)                 | 8 ft 6 in      | 2,59 m        | 8 ft 6 in      | 2,59 m        |
| Length - stowed (tires)                  | 26 ft 4 in     | 8,03 m        | 31 ft 1 in     | 9,47 m        |
| Length - stowed (TraX)                   | 26 ft 4 in     | 8,03 m        | 31 ft 1 in     | 9,47 m        |
| Width (tires)                            | 8 ft 2 in      | 2,49 m        | 8 ft 2 in      | 2,49 m        |
| 🕒 Width (TraX)                           | 8 ft 1,6 in    | 2,48 m        | 8 ft 1,6 in    | 2,48 m        |
| 🕞 Wheelbase                              | 8 ft 1 in      | 2,46 m        | 8 ft 1 in      | 2,46 m        |
| G Ground clearance - center (tires)      | 1 ft .5 in     | 0,32 m        | 1 ft .5 in     | 0,32 m        |
| G Ground clearance - center (TraX)       | 1 ft 7 in      | 0,48 m        | 1 ft 7 in      | 0,48 m        |
| Height under counterweight               | 3 ft 4 in      | 1,02 m        | 3 ft 4 in      | 1,02 m        |