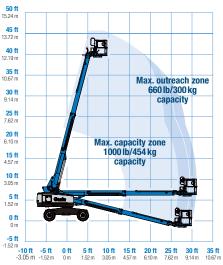

g         1 000 lb           3/2         3           160°         160°           —         5 ft           —         5 ft           —         13           360°         36           38 in         0,97 m         38 in           4,0 mph         6,40 km/h         4,0 mph           2,04 mph         3,28 km/h         2,04 mph           0,68 mph         1,1 km/h         0,68 mph           0,68 mph         1,1 km/h         0,68 mph           0,68 mph         1,1 km/h         0,68 mph           0,75°         7°         6 ft 10 in/         2,08 m/           17 ft 2 in         5,23 m         17 ft 2 in           6 ft 10 in/         2,08 m/         6 ft 10 in/           17 ft 2 in         5,23 m         17 ft 2 in           315/55D20         315/5         315/5 |

## Range of motion S-40 XC/S-40 TraX



Range of motion S-45 XC/S-45 TraX





# Weight<sup>(3)</sup> and Floor Loading<sup>(4)</sup>

Hydraulic tank capacity

Fuel tank capacity

Power Power

| Weight (tires)                  | 13 945 lb | 6 325 kg  | 15 800 lb | 7 167 kg  |
|---------------------------------|-----------|-----------|-----------|-----------|
| Weight (TraX)                   | 17 120 lb | 7 765 kg  | 19 010 lb | 8 623 kg  |
| Tire contact pressure           | 92 psi    | 634 kPa   | 92 psi    | 634 kPa   |
| Track contact pressure          | 22 psi    | 151,7 kPa | 25 psi    | 172,4 kPa |
| Occupied floor pressure (tires) | 162 psf   | 7,76 kPa  | 187 psf   | 8,95 kPa  |
| Occupied floor pressure (TraX)  | 201 psf   | 9,6 kPa   | 223 psf   | 10,7 kPa  |

38 gal

35 gal

Diesel

144 L

132 L

Diesel

144 L

132