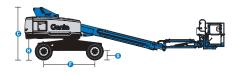

--------------------|-----------------------|
| Sound Pressure level (platform workstation) | 77 dBA                 | 77 dBA                |
| Vibrations                                  | < 2,5 m/s <sup>2</sup> | $< 2,5  \text{m/s}^2$ |

The metric equivalent of working height adds 2 m to platform height. The imperial equivalent adds 6ft to platform height.
 Gradeability applies to driving on slopes and may vary depending on options and machine configurations. See operator's manual for details regarding slope ratings.

(3) Weight refers to standard configuration and may vary depending on options and/or country standards.

(4) Floor loading information is approximate and may vary depending on options and machine configurations. It should be used only with adequate safety factors.











#### **Telescopic Boom Lifts**

# Genie<sup>®</sup> S<sup>®</sup>-40 XC<sup>™</sup> & S-45 XC, S-40 TraX<sup>™</sup> & S-45 TraX

### SKU: Standard Model

- S40XC001AF0017: S-40 XC, 4WD
- S40XC001AF0022: S-40 XC, Lift Power 3kW, 4WD
- S40XC001AF0023: S-40 XC, Lift Power 12kW Welder Ready, 4WD
- \* Build to Order

| Option availability       S       S-       BIO         49 hp, 37 KW, Deutz D2.9L, Diesel, T4f       47       47       47       47       47       47       47       47       47       47       47       47       47       47       47       47       47       47       47       47       47       47       47       47       47       47       47       47       47       47       47       47       47       47       47       47       47       47       47       47       47       47       4