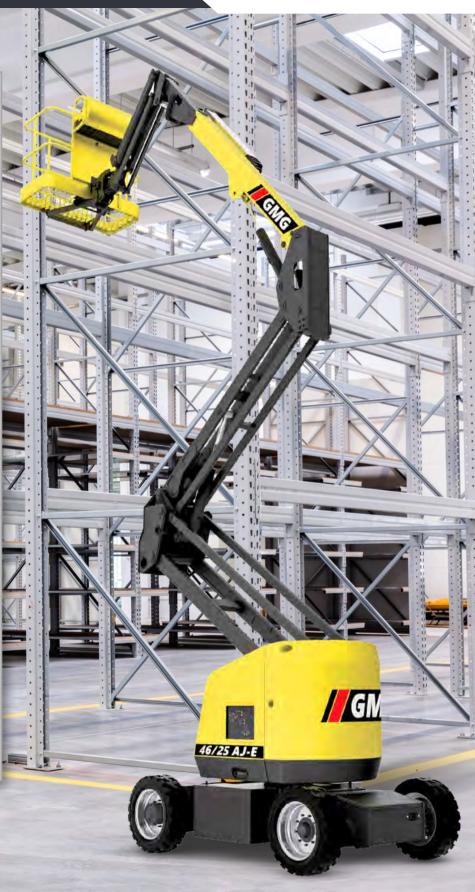

## 46/25 AJ-E ARTICULATING BOOM LIFT

## **FEATURES**

- 25' (7.5 m) Outreach
- Continuous Rotation Turret
- Direct Electric Drive
- 510 lbs (230 kg) Platform Capacity
- 5' x 2.5' (1.5m x .76m ) Platform
- 180° Platform Rotation
- Fully Proportional Drive/Lift
- Foam Filled Tires
- Whisper Quiet Operation
- Self-closing entry gate
- On-board diagnostic system
- · Load sensing system
- Auto-leveling system
- Option (refer to back page)