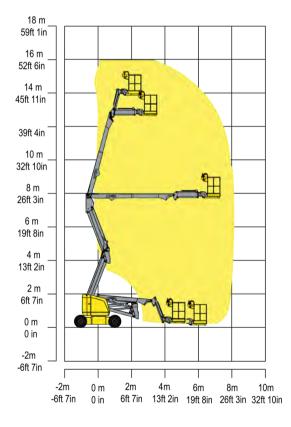

| SPECIFICATIONS           | 46/25 AJ-E         |          |
|--------------------------|--------------------|----------|
| Measurements             | US                 | Metric   |
| Working height maximum   | 52' 6"             | 16 m     |
| Platform height maximum  | 45' 11"            | 14 m     |
| Horizontal outreach      | 24' 8"             | 7.05 m   |
| Up and over height       | 25' 5"             | 7.74 m   |
| Stowed length            | 21' 8"             | 6.6 m    |
| Stowed width             | 5' 9"              | 1.75 m   |
| Stowed height            | 6' 7"              | 2 m      |
| Platform length          | 5'                 | 1.52 m   |
| Platform width           | 30"                | 0.76 m   |
| Jib length               | 5'                 | 1.53 m   |
| Wheelbase                | 6' 9"              | 2.05 m   |
| Ground clearance         | 8"                 | 0.20 m   |
| Productivity             | US                 | Metric   |
| Platform capacity        | 510 lbs            | 230 kg   |
| Drive speed              | 4.0 mph            | 6.2 km/h |
| Gradeability             | 30%                |          |
| Axles oscillation        | n/a                |          |
| Turning radius (inside)  | 2' 7"              | 0.79 m   |
| Turning radius (outside) | 10' 4"             | 3.15 m   |
| Turntable swing          | continuous         |          |
| Platform rotation        | 180°               |          |
| Tail swing               | zero               |          |
| Maximum slope            | 5°                 |          |
| Max. wind speed          | 28 mph             | 12.5 m/s |
| Power                    | US                 | Metric   |
| Battery                  | 24x2V/440ah        |          |
| Charger                  | 8V/60A             |          |
| Drive motor              | 32V / AC           |          |
| Voltage                  | 48V                |          |
| Drive                    | 2wd                |          |
| Hydraulic tank capacity  | 8 gal              | 30L      |
| Tire / Weight            | US                 | Metric   |
| Tire                     | 240/55 Foam Filled |          |
| ANSI / CE                | 14,990 lbs         | 6800 kg  |